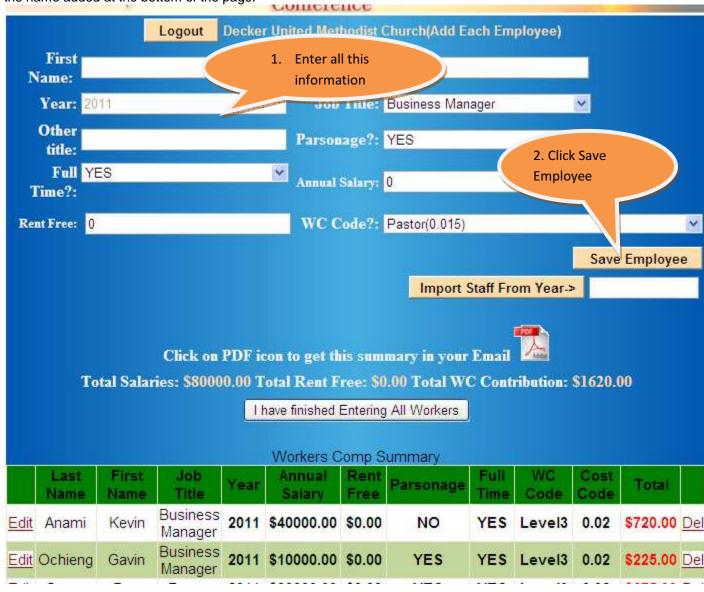

#### 4. How do I add salaries and contributions?

Once you logon you will be directed to the salary and contributions entry page. You then type in the name, salary, job designation, parsonage (non-parsonage) information of each staff. Every time you enter a name of staff and the details click on 'Save'. That automatically adds the name of the staff. You will see the name added at the bottom of the page.

# 5. How do I make changes to an existing staff member?

To make changes to any staff member just click on 'edit' next to the name of the staff member. The staff member's details will be displayed at the top portion of your screen. At this point you can make the changes you need and then click 'Save'.

#### 6. Can I import all users from last year?

Yes. To do this look for the button that says 'Import users from Year->', next to that button enter the year you want to import from, this has to be in four digits for example '2010'. Then click on the button 'Import users from Year->'. The values will be immediately displayed and will be shown at the bottom of the page.