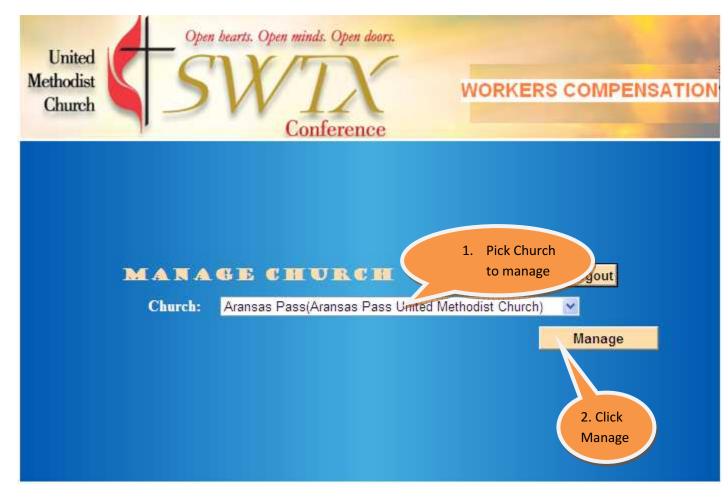

#### 3. Can I manage more than one church?

Yes. If you have more than one church to manage, go to the logon page and click on 'New User' <u>for each</u> of the churches you need to manage. You will receive an authorization email each time.

When you logon the next time, you will be redirected to a page that will allow you to pick any one of the churches you are authorized to manage.