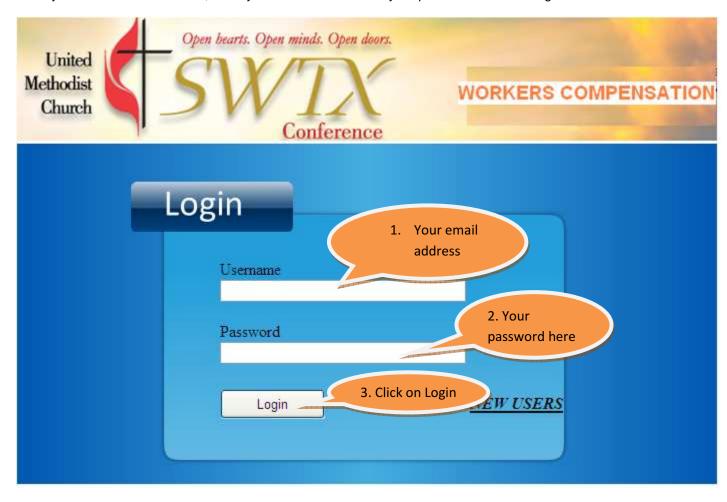

# 2. How do you log on?

Once you have been authorized, enter your email address and your password. Click on logon.