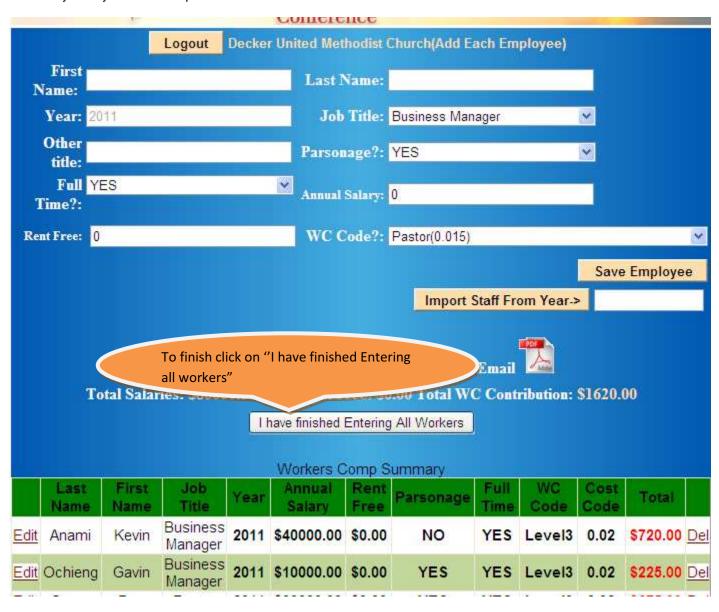

# 7. What do I do if I have entered all my users and I am satisfied with the entries?

You can 'lock' the church so that no more changes can be added. Please note that once a church is 'locked' no more entries can be added or changed unless the conference administrator 'unlocks' the church. Click on 'I have finished Entering all Workers'. DO NOT click on this button unless you are absolutely sure you have completed all entries.