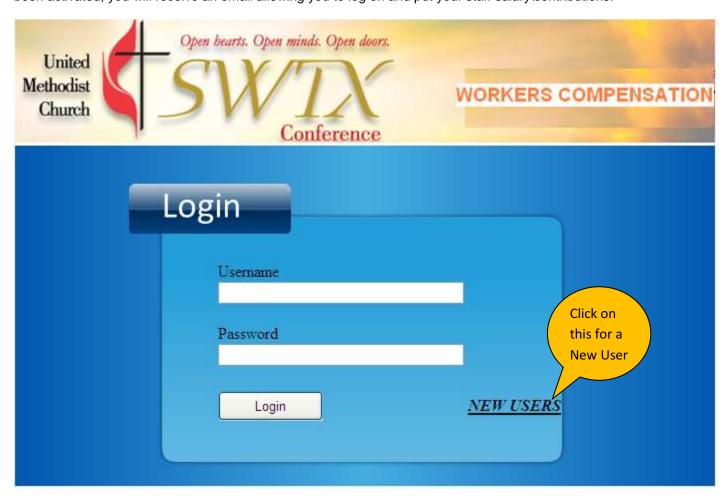

#### 1. Using the Portal for the very first time?

If you are using the portal for the very first time you need to click on 'New User' on the login page. You will be asked to pick your church from a list of churches. You will also be asked to put in your email address, pick a password, your telephone number, your first and last names and your designation. You then submit this information. An email will be sent to the Conference for authorization. Once your account has been activated, you will receive an email allowing you to log on and put your staff salary\contributions.