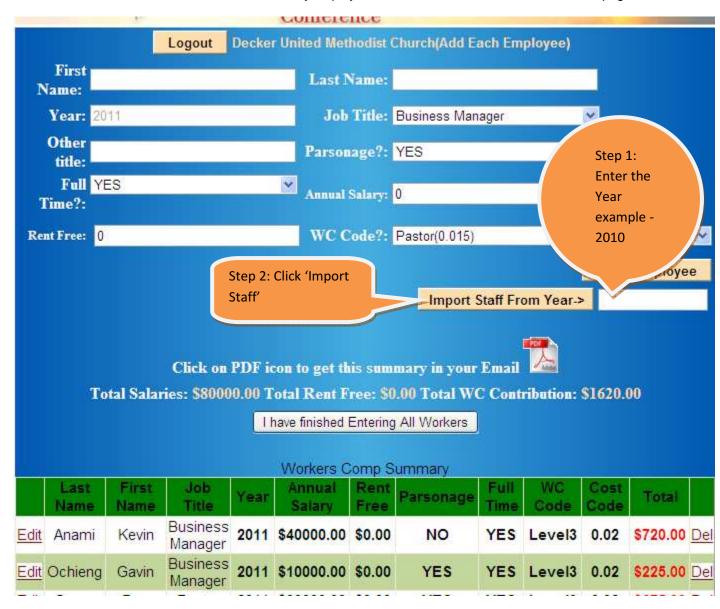

#### 6. Can I import all users from last year?

Yes. To do this look for the button that says 'Import users from Year->', next to that button enter the year you want to import from, this has to be in four digits for example '2010'. Then click on the button 'Import users from Year->'. The values will be immediately displayed and will be shown at the bottom of the page.

#### 4. How do I add salaries and contributions?

Once you logon you will be directed to the salary and contributions entry page. You then type in the name, salary, job designation, parsonage (non-parsonage) information of each staff. Every time you enter a name of staff and the details click on 'Save'. That automatically adds the name of the staff. You will see the name added at the bottom of the page.